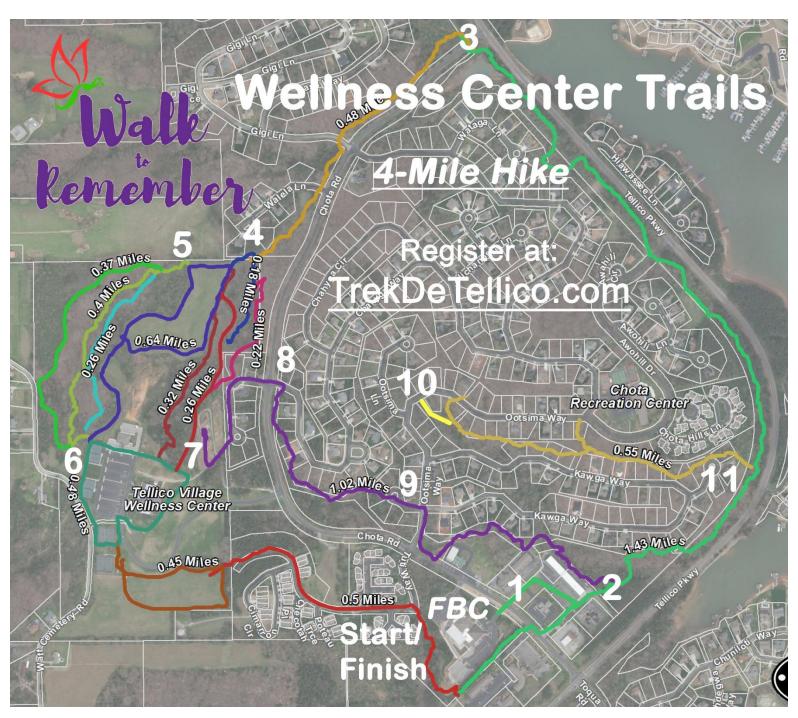

## 4+ Mile Hike

Start at #1, Across Chota Rd
At #2, Enter Turkey Trace at NE
corner of Village Square.
At #3, Left onto Tugaloo Trek
At #4, Onto Smiling Frog Trail at
each junction stay Right.
At #5 Follow Possum Run, shortly
Right onto Chain Gang Break
At #6, Continue onto Wellness
Trail across parking lot

## Rest Stop

At **#7**, Left onto gravel road passing Community Gardens Left onto Kolana Lane.

Cross Chota Road
At #8, Enter Firehouse Carry
At #9, Enter Kawga Trace
Rest Stop

Make left onto Ootsima Way At **#10**, Enter Taylor's Trek Merge onto Chota Connector At **#11**, Right onto Turkey Trace And Return to First Baptist