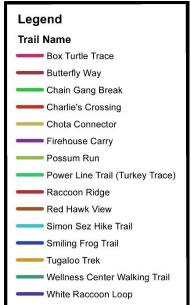

## 4+ Mile Hike

Start at #1, Across Chota Rd
At #2, Enter Turkey Trace at NE
corner of Village Square.
At #3, Left onto Tugaloo Trek
At #4, Onto Smiling Frog Trail at
each junction stay Right.
At #5 Follow Possum Run, shortly
Right onto Chain Gang Break
At #6, Continue onto Wellness
Trail across parking lot

## Rest Stop

At **#7**, Left onto gravel road passing Community Gardens Left onto Kolana Lane.

Cross Chota Road
At #8, Enter Firehouse Carry
At #9, Enter Kawga Trace
Rest Stop

Make left onto Ootsima Way At **#10**, Enter Taylor's Trek Merge onto Chota Connector At **#11**, Right onto Turkey Trace And Return to First Baptist