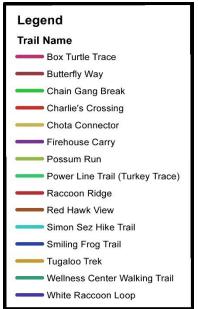

## 2-Mile+ Hike

Start at #1, Hike Charlie's Crossing

At #2, Right onto Red Hawk View At #3, Left onto Wellness Walking Trail

Continue Behind Pickleball Courts At #4, Continue on Wellness Trail

Rest Stop

At #5, Left onto loose stone Road Pass Community Gardens Left onto **Kolana Lane** Cross Chota Road At #6, Enter Firehouse Carry

Rest Stop on Kawga Trace Continue on Firehouse Carry At #7, Optional Short-cut back to First Baptist: Right into Firehouse Park Lot, Return to First Baptist

OR

Continue Firehouse Carry to #8
At #8, Right onto Turkey Trace
Continue to Village Square
Return to First Baptist Church
through the parking lot.