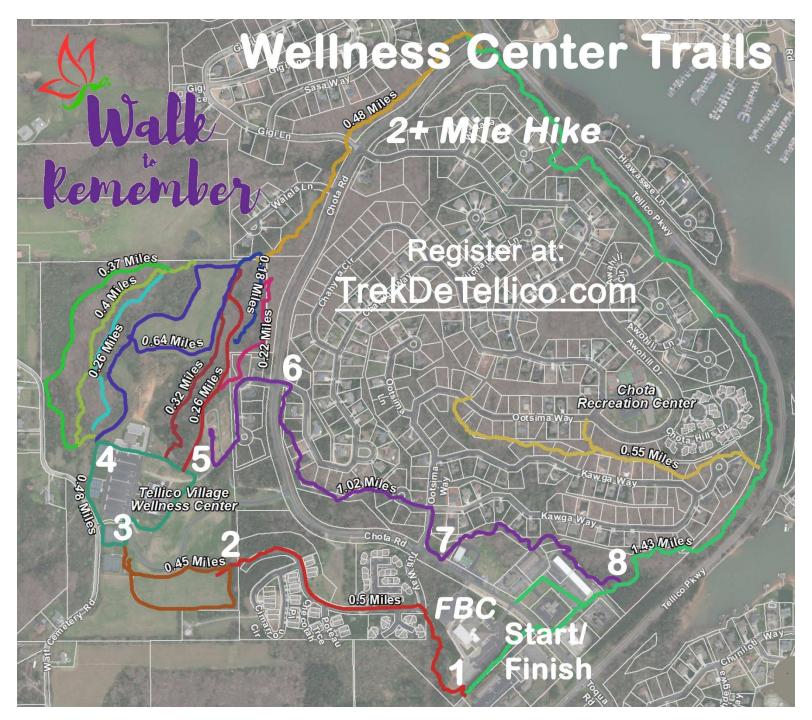

## 2-Mile+ Hike

Start at #1, Hike Charlie's Crossing

At #2, Right onto Red Hawk View At #3, Left onto Wellness Walking Trail

Continue Behind Pickleball Courts At #4, Continue on Wellness Trail

Rest Stop

At #5, Left onto loose stone Road Pass Community Gardens Left onto **Kolana Lane** Cross Chota Road At #6, Enter Firehouse Carry

Rest Stop on Kawga Trace Continue on Firehouse Carry At #7, Optional Short-cut back to First Baptist: Right into Firehouse Park Lot, Return to First Baptist

OR

Continue Firehouse Carry to #8
At #8, Right onto Turkey Trace
Continue to Village Square
Return to First Baptist Church
through the parking lot.

Enjoy a Smoothie!